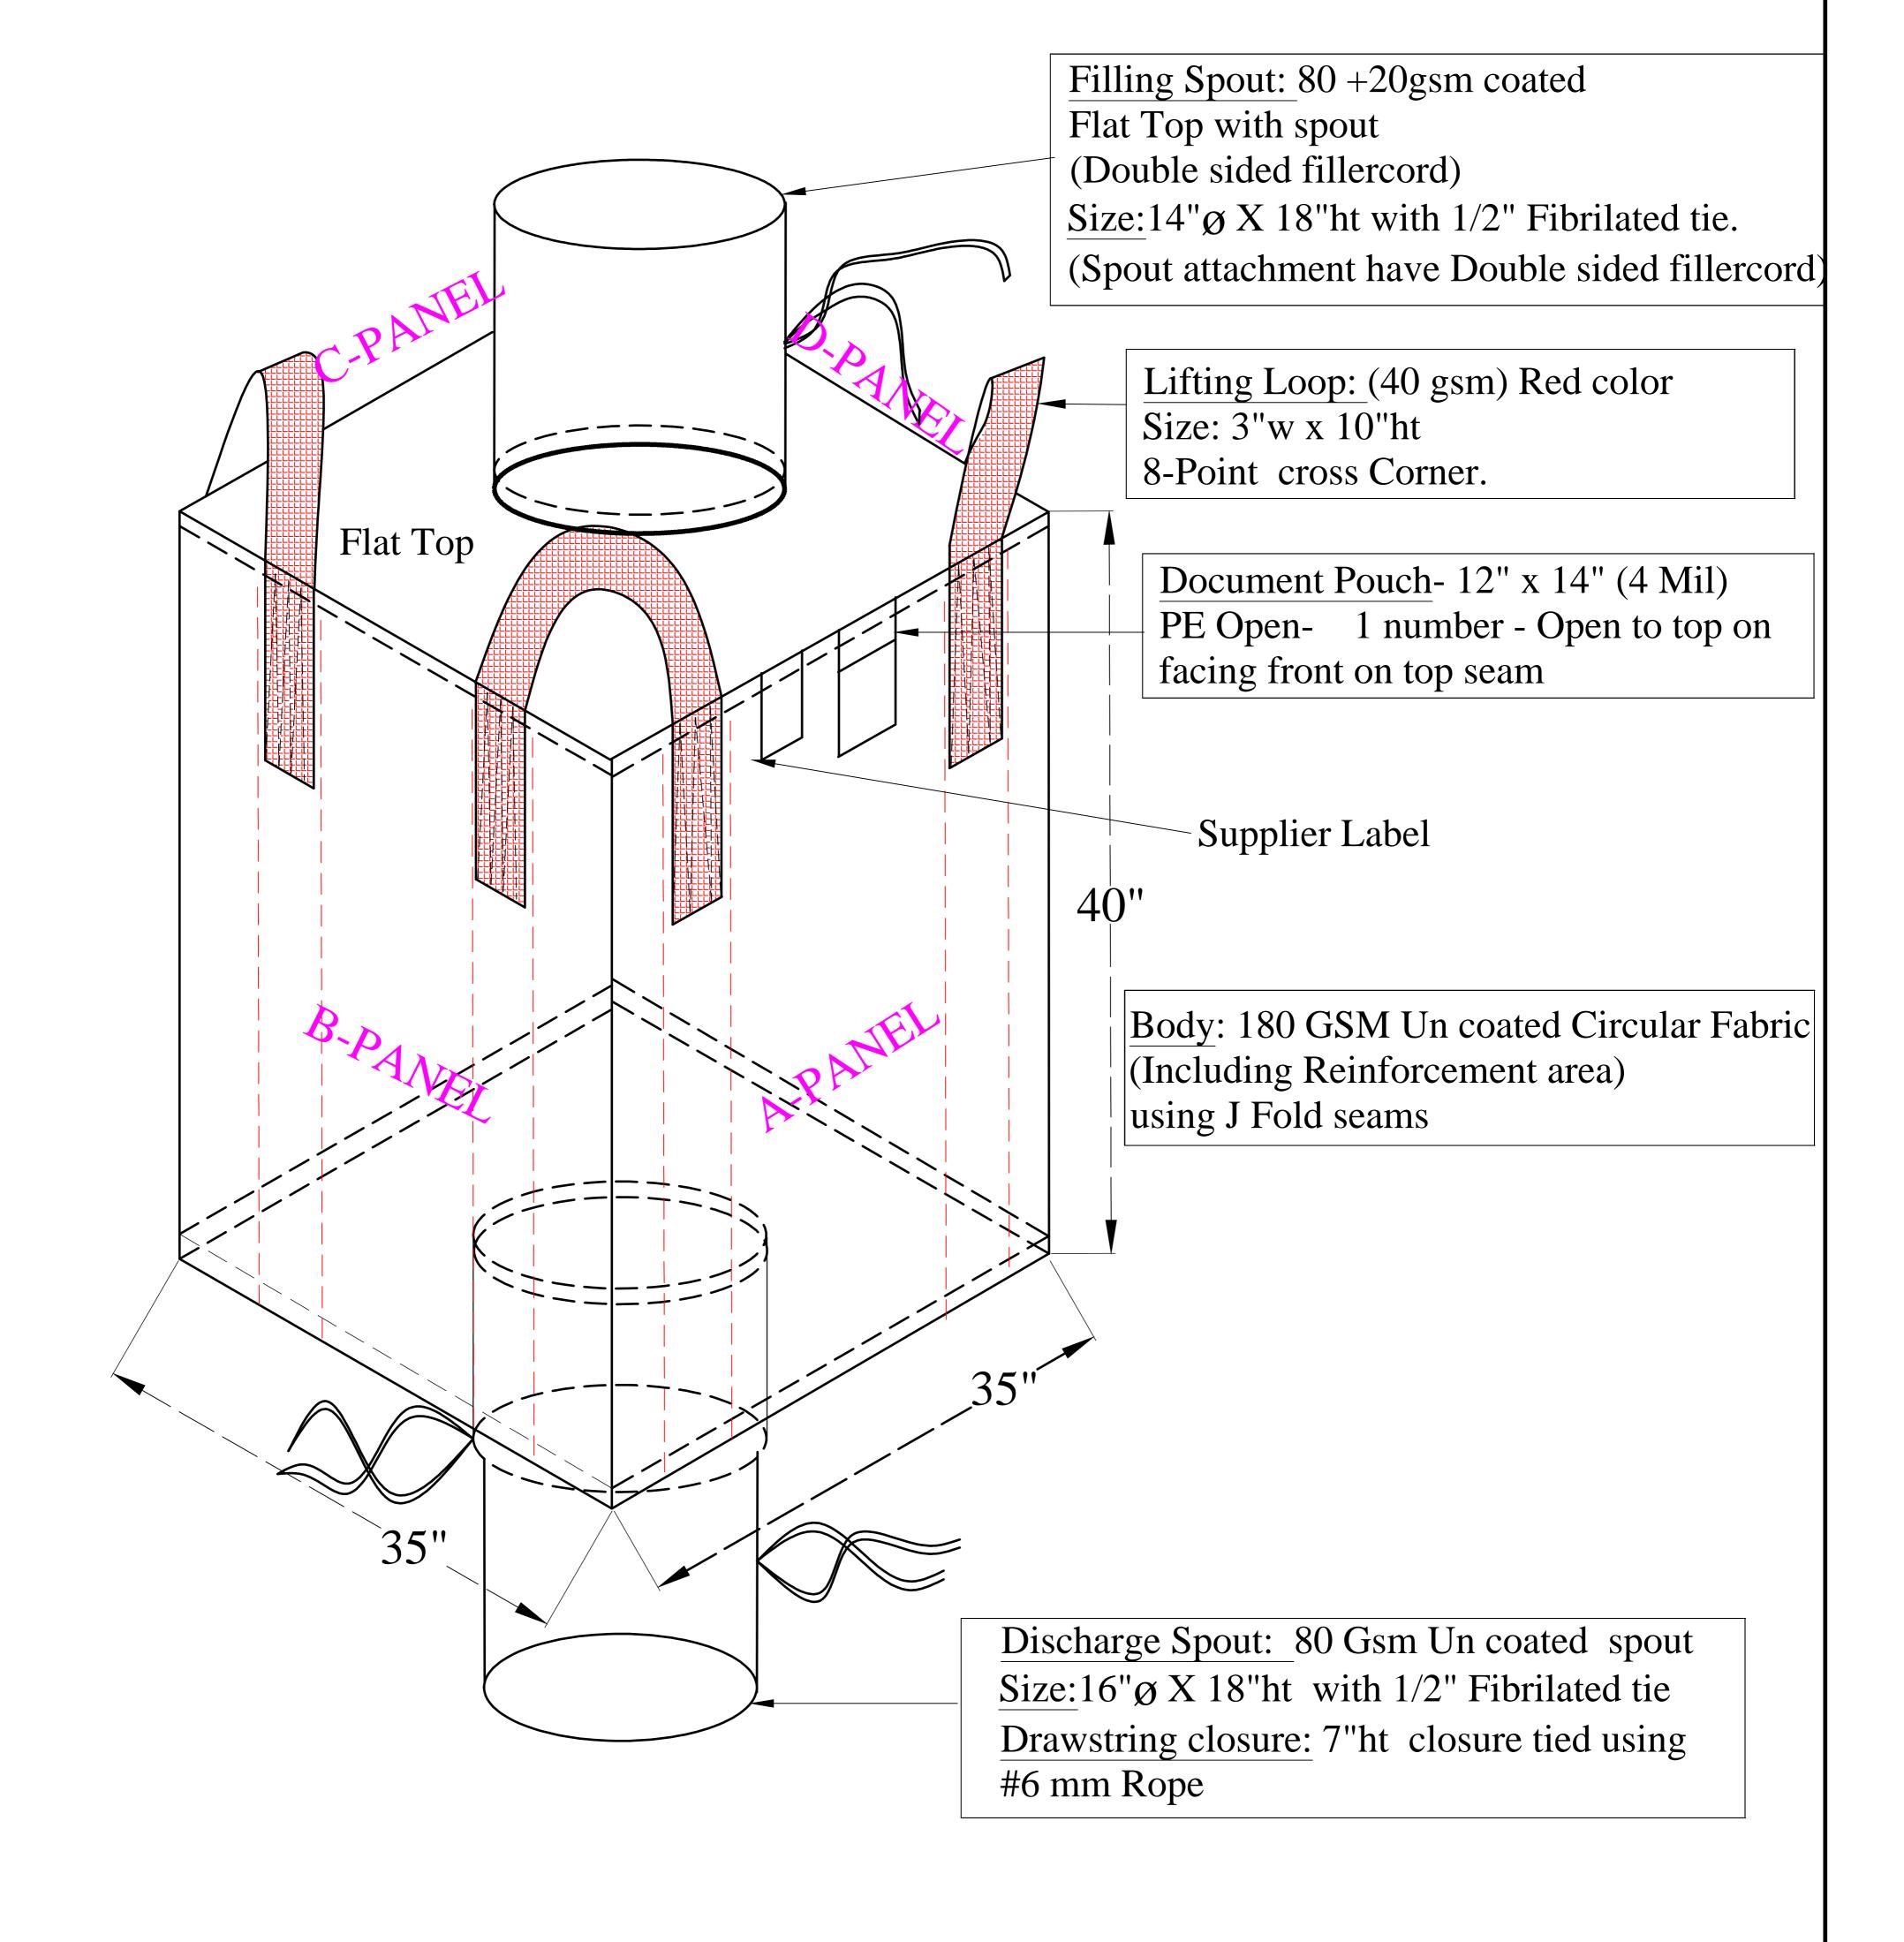

PALMETTO

|                 | GRO-GREEN                 |
|-----------------|---------------------------|
| Customer:       | SOLUTIONS                 |
|                 | GEORGIA LLC               |
| Customer Model: | 35 X 35 X 40              |
| Description:    | 35" X 35" X 40"           |
| Style:          | Circular/Top Spout /      |
| Style.          | Bottom Drawstring closure |

| Date:               | 01.12.2017  |
|---------------------|-------------|
| Inventory ID:       | 3313        |
| Palmetto Model:     | T36 -BUSLS- |
| ranneno Model:      | 35X35X40    |
| Safety Working Load | 3000 Lbs    |
| Safety Factor:      | 5:1         |
|                     |             |

Note:- Inlet Spout attachment have Double sided fillercord. Do not Exceed 22" Layflat on inlet spout

| Page  | no  | :2  |
|-------|-----|-----|
| 1 450 | 110 | • — |

## Specification details:

Model: T36-BUSLS

Bag Size: 35"X 35" X 40"

| No | Name               | Specification                                                                                         |
|----|--------------------|-------------------------------------------------------------------------------------------------------|
| 1  | Body (Cirucular)   | 180 gsm Un-coated circular fabric (Reinforced tram lines) J-fold seams                                |
| 2  | Filling spout      | 80+20 GSM coated spout<br>(Double sided fillercord) Size: (14"Ø X 18"ht)<br>with 1/2" Fibrillated tie |
| 3  | Discharge Spout    | 80 GSM Un coated spout<br>Size:(16"Ø X 18"ht) with 1/2" Fibrillated tie                               |
| 4  | Drawstring Closure | 7" ht Closure tied using #6mm Rope                                                                    |
| 5  | Lift Loops         | 8 Point cross Corner (3"wX 10" ht)- 40gsm<br>Red color loops                                          |
| 6  | Document Pouch     | 12" x 14" (4 Mil) PE Open- 1 number Open to Top facing front on top seam                              |
| 7  | Label              | 1. Supplier label                                                                                     |