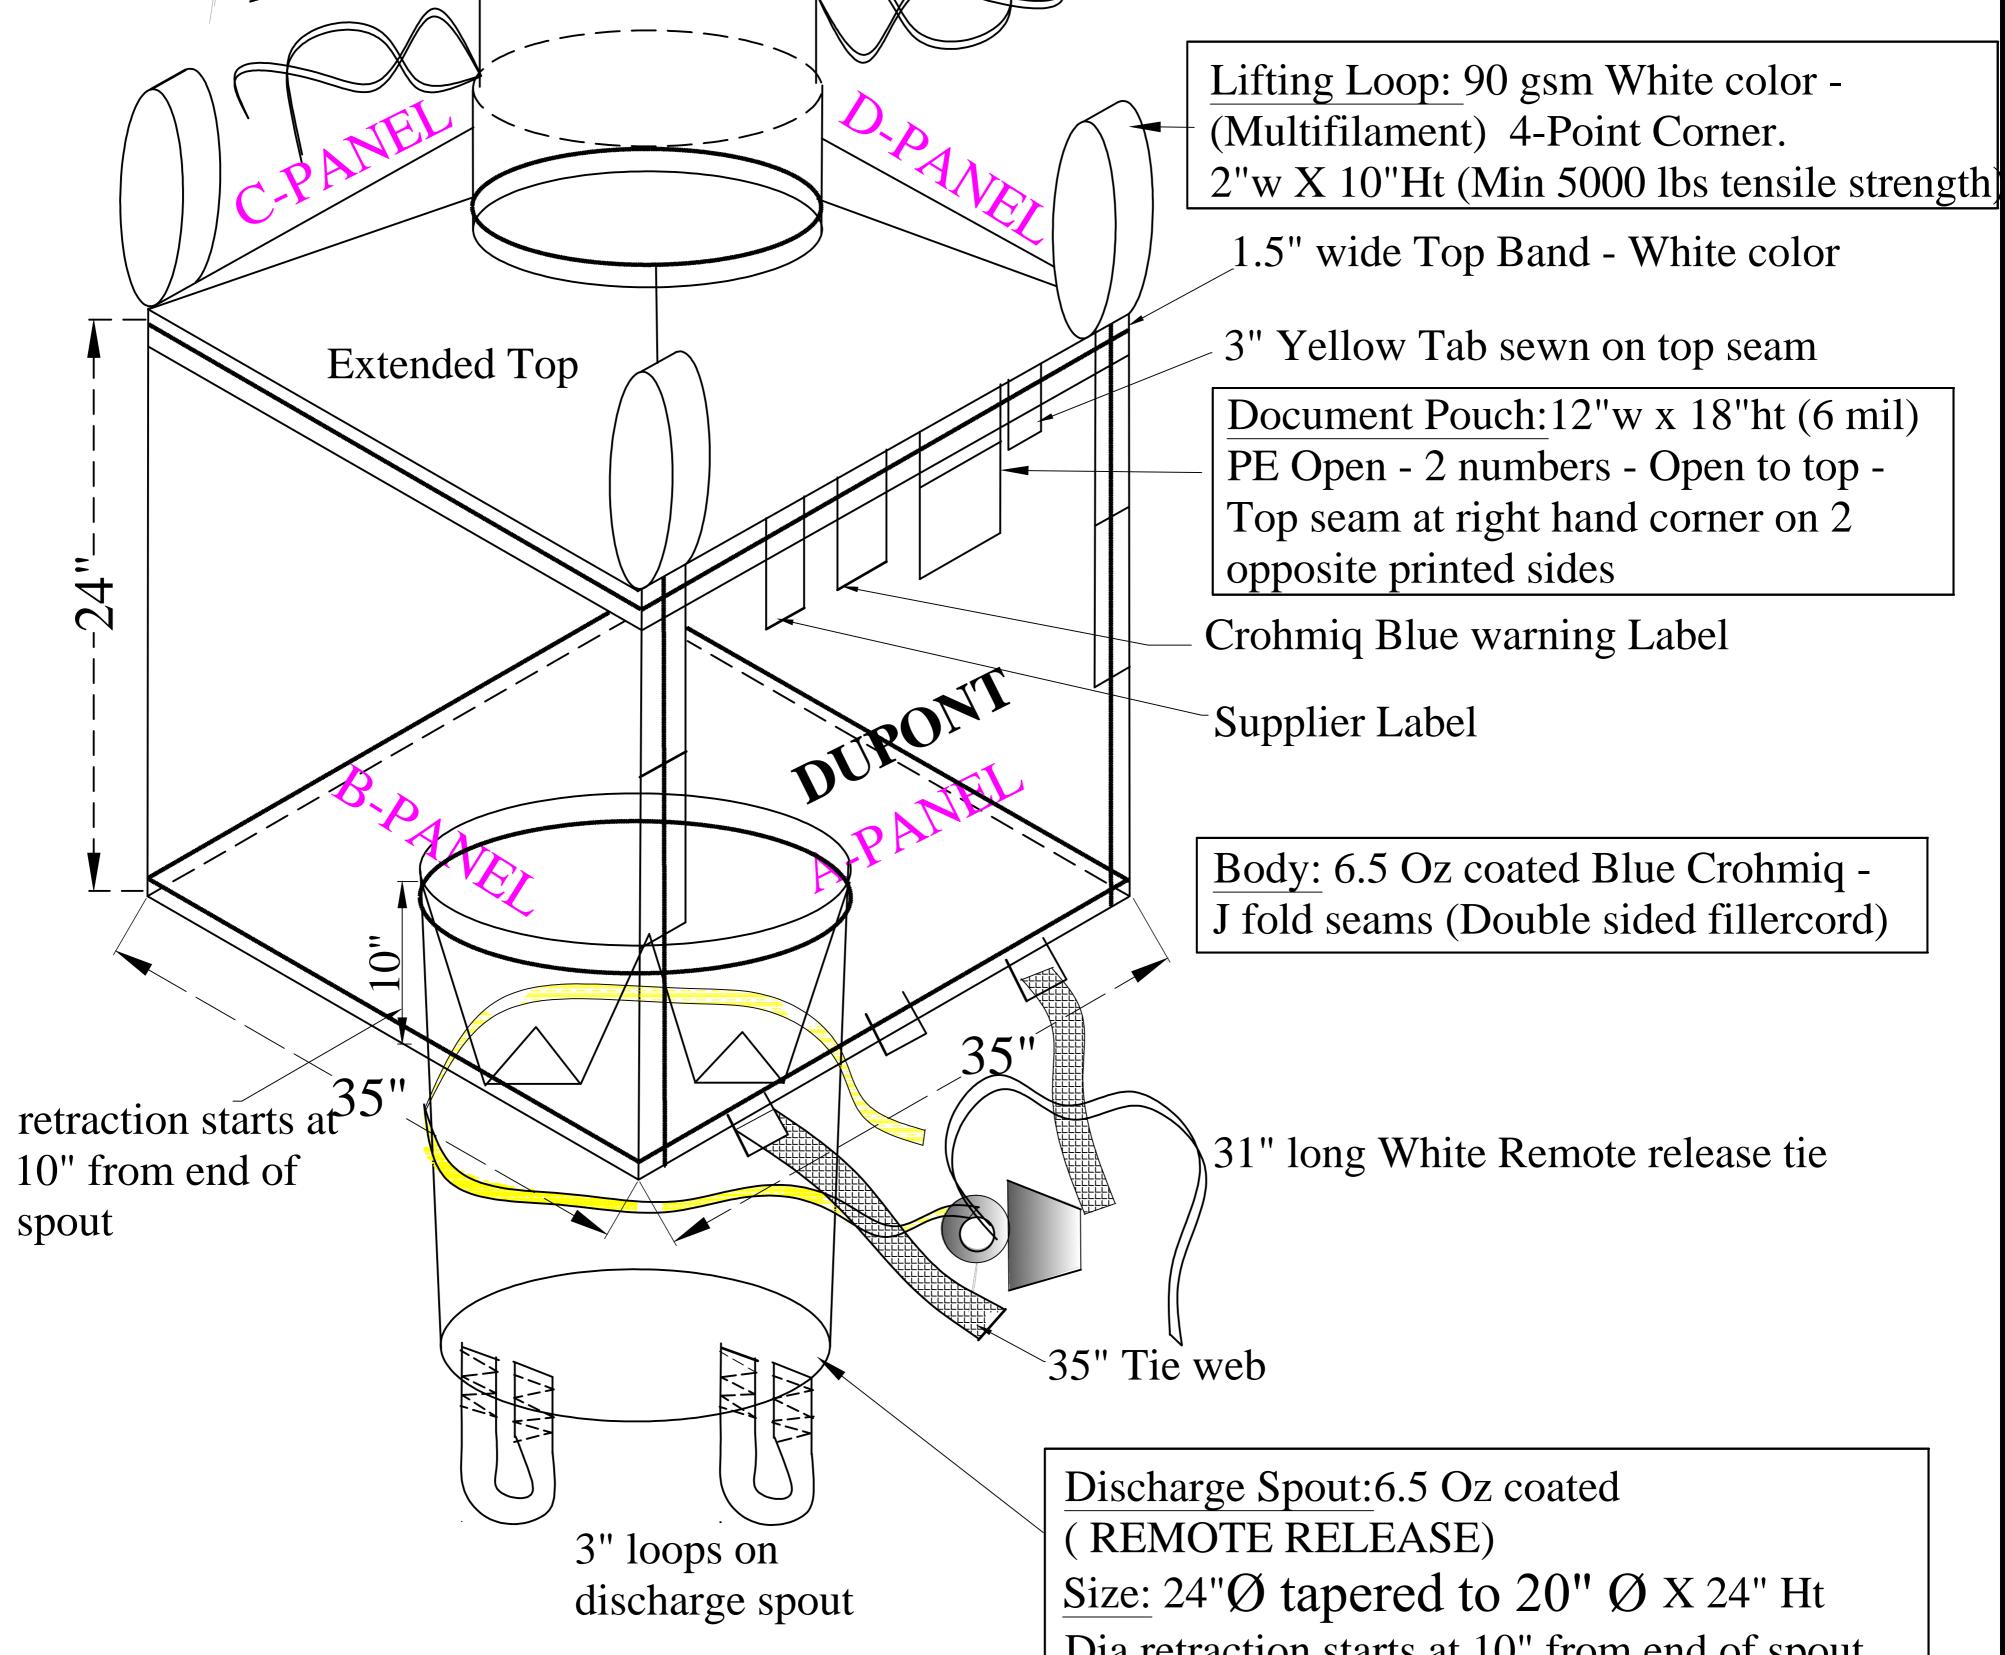

| INDIA | Customer:       | DUPONT-NEW                                                  | Date:                                               | 01/13/2017                                                   |
|-------|-----------------|-------------------------------------------------------------|-----------------------------------------------------|--------------------------------------------------------------|
|       |                 | JOHNSONVILLE<br>S22 BCSLS TYPE D                            | Inventory ID:                                       | 3078                                                         |
|       | Customer Model: | (CP-17-298-A00852198)                                       | Palmetto Model:                                     | S22 BCSLS TYPE                                               |
|       | Description:    | 35" X 35" X 24"                                             |                                                     |                                                              |
|       | Style:          | 4 Panel/Top Spout / Bottom<br>Petal closure- Remote release | Safety Working Load                                 | 1102 Lbs                                                     |
|       |                 |                                                             | Safety Factor:                                      | 6:1                                                          |
|       |                 |                                                             |                                                     |                                                              |
|       |                 |                                                             |                                                     |                                                              |
|       |                 |                                                             | Filling Spout: 6.5 Oz c                             | coated,                                                      |
|       |                 |                                                             | Filling Spout: 6.5 Oz c<br>Size:14"ø X 18"ht wit    |                                                              |
|       |                 |                                                             | Size: 14"ø X 18"ht with<br>Spout is retractable clo | h Fibrillated tie.<br>osure flaps over inlet                 |
|       |                 |                                                             | Size:14"ø X 18"ht wit                               | h Fibrillated tie.<br>osure flaps over inlet<br>secured with |

## spout

Dia retraction starts at 10" from end of spout Slipknots must be used to Bottom spout.

|          |                 | Page no :2                                                                                                                  |
|----------|-----------------|-----------------------------------------------------------------------------------------------------------------------------|
| Specific | cation Details: |                                                                                                                             |
| Model:   | S22 BCSLS TYP   | E D Size: 35" x 35" x 24                                                                                                    |
| No       | Name            | Specification                                                                                                               |
| 1        | Body (4-Panel)  | 6.5 Oz coated Blue crohmiq - J Fold seams (Double sided fillercord)                                                         |
| 2        | Extended Top    | Extended Top panel is oversized and Pleated                                                                                 |
|          |                 | 6.5 Oz coated (14"Ø x 18" Ht) with Fibrillated tie. (Double sided fillercord) Spout is retractable closure flaps over inlet |

| 3 | Filling Spout     | are tied with cord and secured with B-lock (DUPONT<br>approved)                                              |
|---|-------------------|--------------------------------------------------------------------------------------------------------------|
| 4 | Discharge Spout   | 6.5 Oz Coated, Remote Release Size : 24"Ø x 24" Ht<br>(Double sided fillercord)                              |
| 5 | Lift Loops        | 2"w X 10"Ht -4 point corner (90 gsm) -White Color loop<br>Mulitifilament (Minimum 5000 lbs tensile strength) |
| 6 | Document<br>Pouch | 12" x 18" (6 Mil) - 2 numbers Open to top facing front on printed sides Top seam - at right hand corner      |
| 7 | Top Band          | 1.5" wide Top Band - White color (Minimum 2000 lbs<br>tensile strength)                                      |
| 8 | Printing          | Using Black color Two opposite sides                                                                         |
| 9 | Label             | 1. Palmetto Label<br>2. Crohmiq Blue warning label                                                           |

DISCHARGE SPOUT - Tapers from 24"Ø to 20"Ø at bottom. retraction starts at 10" from end of spout. Bottom spout is tied upto side of bag with 3" loops on discharge spout and each 35" tie webs attached to side/Bottom of bag. Slip knots must be used to tie bottom spout. The cord used on discharge spout will be yellow color and secured with B-lock (DUPONT approved)