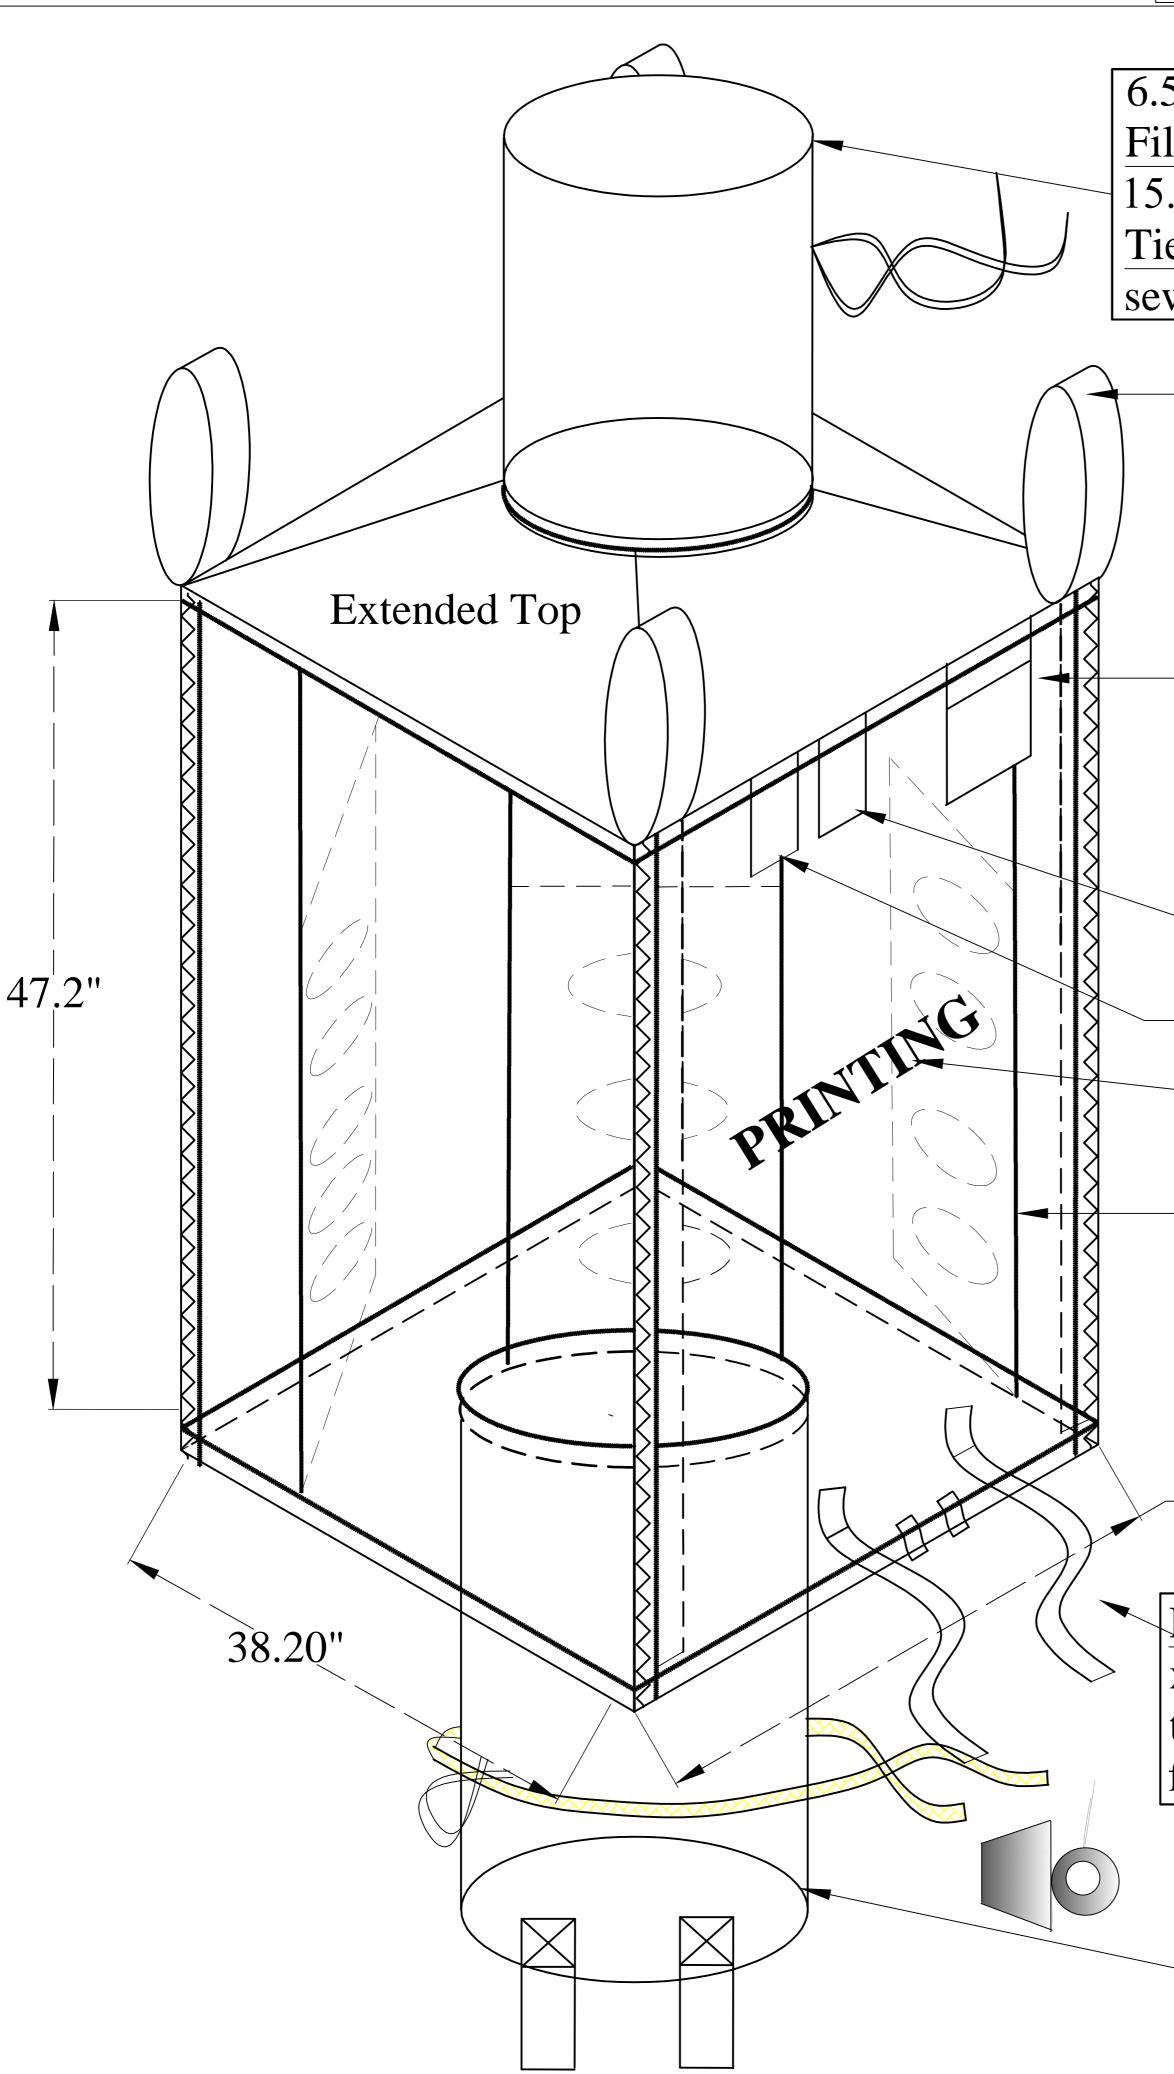

## PALMETTO

| Customer Model: | MILLENNIUM<br>CHEMICALS<br>GPM-0203                   |
|-----------------|-------------------------------------------------------|
| Description:    | 38.20"X 38.20" X 47.2"                                |
| Style:          | 4- Panel/Baffle/Top<br>Spout/Bottom Remote<br>Release |

Discharge Spout Tie loop: 35 mm wide x

152 mm long sewn to bottom edge of

for securing to spout ties

spout on rear to form 75mm long loops

6.50z Coated Extended top

Filling Spout: (3 Oz coated Blue Crohmiq)
15.16" Ø X 14" Ht (Double sided fillercord)
Tie size:10mm x 900 mm Fibrillated tie. Tie
sewn 150mm down from top of spout

Lifting Loop:50 gsm (White color)
4-Point corner
Size:50mm W x 250mm Ht . Loop
attachement must be the entire length
of the bag side seam

Document Pouch: (PE Open)- 1 number
Size: 450 mmX 250 mm open to Top
Facing back at top seam(Slit opening in rear
50mm down from top - attach in right hand
side of remote spout tying side

New Type D warning label

-Supplier Label

2 Side Printing (Use Black Color) one side must be the Discharge tying side

Baffle: 6.5 Oz coated Blue crohmiq

Body: 6.5 Oz coated Blue crohmiq with Double sided filler cord. Main seams to be sewn with OVERLOCK stitching

-38.20"

Discharge Spout Ties: 35 mm wide webbing x 900 mm long sewn to form 50 mm loop for tying spout to front. Centered on base of bag front, 360 mm apart

Discharge Spout: 6.5 Oz coated crohmiq

Size: 23.62"Ø X 24.5"Ht (Double sided fillercord)

Spout Rope: 5mm x 2700 mm (Yellow Color

Multifillament) - Rope lock

Closure Tie:8mm webbing x 900 mm

(Yellow Color Multifilament)

## Specification Details

Model: S40 BCELS-B-RR TYPE D Size: 38.20" x 38.20" x 47.2"

| No | Name            | Specification                                                                                                                                                                                                                                              |
|----|-----------------|------------------------------------------------------------------------------------------------------------------------------------------------------------------------------------------------------------------------------------------------------------|
| 1  | Body (4-Panel)  | 6.5 oz Coated .(Blue Crohmiq) using J folded seams - Double sided fillercord and mainseams to be sewn with overlock stitching                                                                                                                              |
| 2  | Extended Top    | 6.5 Oz coated Extended Top                                                                                                                                                                                                                                 |
| 3  | Filling Spout   | 3.0 oz Coated Blue Crohmiq (Double sided fillercord) Size: 15.16"Ø X 14"ht Tie size: 10mm x 900 mm- Spout tie to be sewn 150 mm down from top of spout (Spout seam with web tie is to be positioned on the side to the right of remote release tying side) |
| 4  | Discharge Spout | 6.5 oz coated Blue Crohmiq.  (Double sided fillercord)  (23.62" Ø X 24.5" ht) with  5mm x 2700 mm rope (Mulit fillament - yellow)  Closure tie webbing - 8 mm webbing x 900 mm - multifillment yellow (Outlet spout to be with Rope lock)                  |
| 5  | Lift Loops      | 4 Point Corner (50mm width X 250 mm height) - 50gsm White color                                                                                                                                                                                            |
| 6  | Baffles         | 6.5 0z Coated crohmiq                                                                                                                                                                                                                                      |
| 7  | Document Pouch  | (450mm vertical x 250 mm horizontal) PE open to Top Facing back - 1 number- Slit opening in rear, 50 mm down from top. Attach in top seam right hand side of remote spout tying side                                                                       |
| 8  | Label           | One Supplier Label and One<br>Crohmiq Blue label - to be sewn on<br>side to right to remote release                                                                                                                                                        |